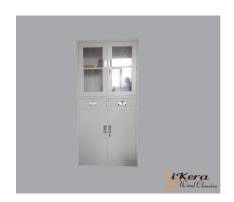

#### STORAGE CABINETS

#### FILING CABINETS

Give an elegant first impression.

Wooden filing cabinet

Glass door filing cabinet

3-door filing cabinet

Double door filing cabinet