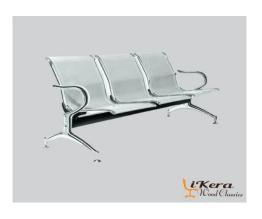

#### WAITING CHAIRS

#### Comfortable as they wait.

Waiting chair with armrest

3-seater padded link chair

Toska chair

Unpadded link chair chair

Chrome waiting chair