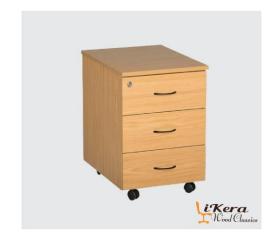

#### STORAGE CABINETS

#### PEDESTAL DRAW/ERS

Keep them books for ages.

Swing door cabinet

Coimbra pedestal drawer

Beige pedestal drawer

Grey pedestal drawer

White pedestal drawer