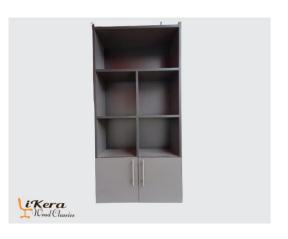

#### STORAGE CABINETS

#### BOKSHELVES

Keep them books for ages.

Lockable bookshelf

2by4 ft bookshelf

Portable bookshelf

Mult-shelf bookshelf