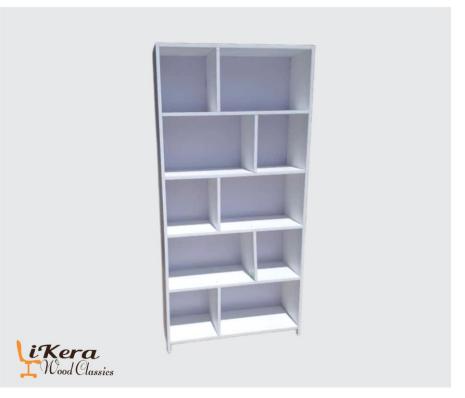

#### STORAGE CABINETS

#### BOKSHELVES

Keep them books for ages.

Lockable bookshelf

2by4 ft bookshelf

Portable bookshelf

Mult-shelf bookshelf