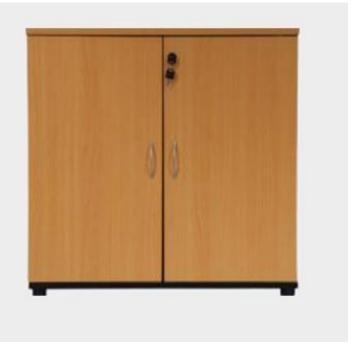

#### STORAGE CABINETS

#### FILING CABINETS

Give an elegant first impression.

Wooden filing cabinet

Glass door filing cabinet

3-door filing cabinet

Double door filing cabinet