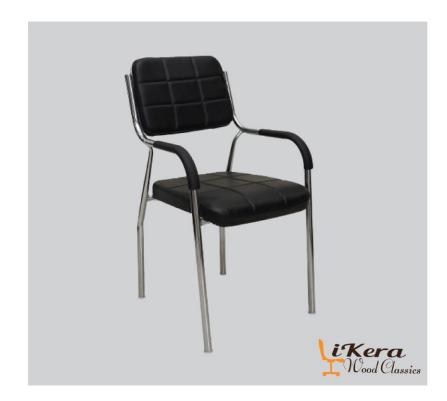

#### WAITING CHAIRS

#### Comfortable as they wait.

Waiting chair with armrest

3-seater padded link chair

Toska chair

Unpadded link chair chair

Chrome waiting chair