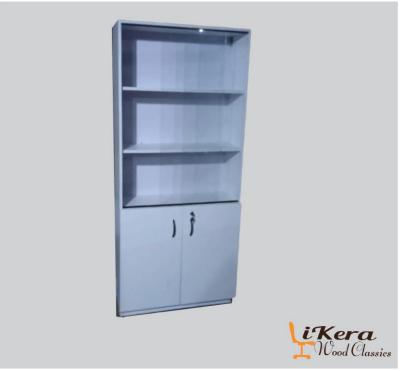

#### STORAGE CABINETS

#### BOKSHELVES

Keep them books for ages.

Lockable bookshelf

2by4 ft bookshelf

Portable bookshelf

Mult-shelf bookshelf