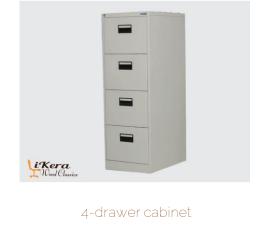

#### STORAGE CABINETS

#### FILING CABINETS

Give an elegant first impression.

Wooden filing cabinet

Glass door filing cabinet

3-door filing cabinet

Double door filing cabinet