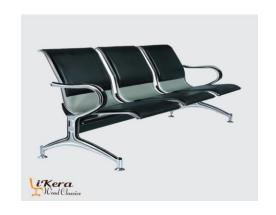

#### WAITING CHAIRS

#### Comfortable as they wait.

Waiting chair with armrest

3-seater padded link chair

Toska chair

Unpadded link chair chair

Chrome waiting chair