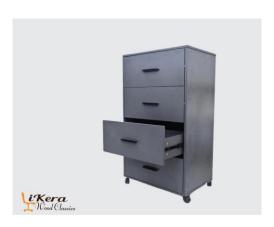

#### STORAGE CABINETS

#### PEDESTAL DRAW/ERS

Keep them books for ages.

Swing door cabinet

Coimbra pedestal drawer

Beige pedestal drawer

Grey pedestal drawer

White pedestal drawer