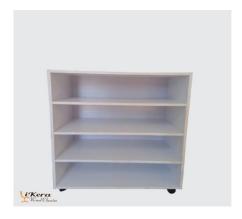

#### STORAGE CABINETS

#### BOKSHELVES

Keep them books for ages.

Lockable bookshelf

2by4 ft bookshelf

Portable bookshelf

Mult-shelf bookshelf